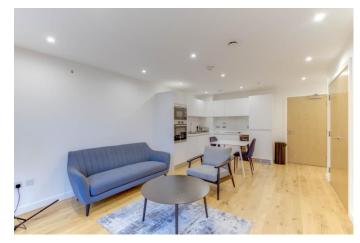

The property comprises of a stylish and open plan living space with a modern décor and includes a spacious lounge as well as a contemporary designed kitchen with integrated appliances including dish washer, oven, microwave, hob, fridge/freezer and wine cooler; large double bedroom with fitted wardrobe and finally a modern bathroom with bath and overhead shower. There is also a large airing cupboard in the living room for additional storage space.