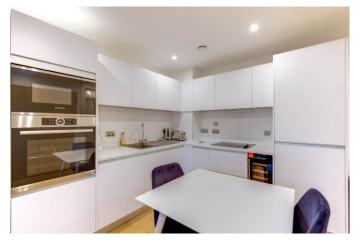

The property comprises of a stylish and open plan living space with a modern décor and includes a spacious lounge as well as a contemporary designed kitchen with integrated appliances including dish washer, oven, microwave, hob, fridge/freezer and wine cooler; large double bedroom with fitted wardrobe and finally a modern bathroom with bath and overhead shower. There is also a large airing cupboard in the living room for additional storage space.