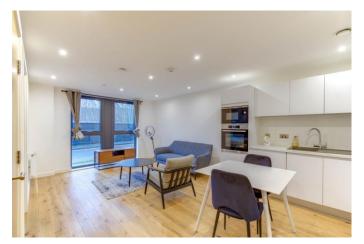

The property comprises of a stylish and open plan living space with a modern décor and includes a spacious lounge as well as a contemporary designed kitchen with integrated appliances including dish washer, oven, microwave, hob, fridge/freezer and wine cooler; large double bedroom with fitted wardrobe and finally a modern bathroom with bath and overhead shower. There is also a large airing cupboard in the living room for additional storage space.