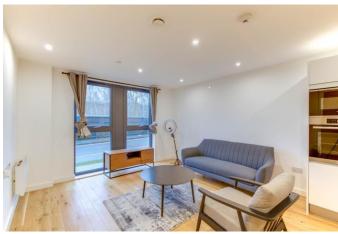

The property comprises of a stylish and open plan living space with a modern décor and includes a spacious lounge as well as a contemporary designed kitchen with integrated appliances including dish washer, oven, microwave, hob, fridge/freezer and wine cooler; large double bedroom with fitted wardrobe and finally a modern bathroom with bath and overhead shower. There is also a large airing cupboard in the living room for additional storage space.