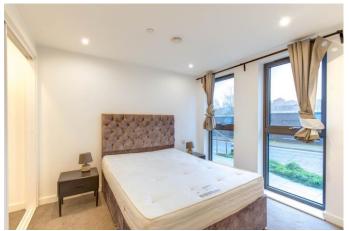

The property comprises of a stylish and open plan living space with a modern décor and includes a spacious lounge as well as a contemporary designed kitchen with integrated appliances including dish washer, oven, microwave, hob, fridge/freezer and wine cooler; large double bedroom with fitted wardrobe and finally a modern bathroom with bath and overhead shower. There is also a large airing cupboard in the living room for additional storage space.