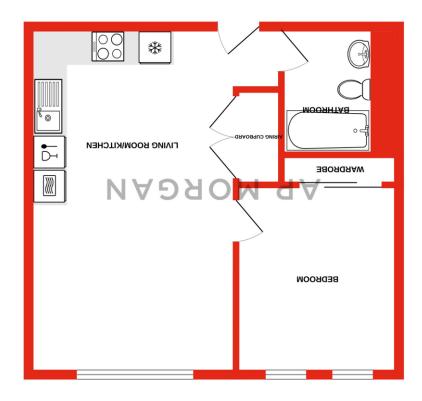

The property comprises of a stylish and open plan living space with a modern décor and includes a spacious lounge as well as a contemporary designed kitchen with integrated appliances including dish washer, oven, microwave, hob, fridge/freezer and wine cooler; large double bedroom with fitted wardrobe and finally a modern bathroom with bath and overhead shower. There is also a large airing cupboard in the living room for additional storage space.

#### **Details:**

**Living Room/Kitchen** 20'11" x 12'5" (6.38m x 3.78m)

**Bedroom** 10'7" x 9'11" (3.23m x 3.02m)

**Bathroom** 7'8" x 7'1" (2.34m x 2.16m)

**EPC Rating:** B

**Council Tax Band:** C (tbc by solicitors). **Tenure:** To be advised (tbc by solicitors).

#### 454 sq.ft. (42.2 sq.m.) approx. GROUND FLOOR

## How can we help you?

TOTAL FLOOR AREA: 454 sq.ft. (42.2 sq.m.) approx.