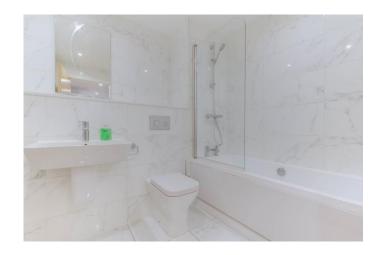

The property comprises of a stylish and open plan living space with a modern décor and includes a spacious lounge as well as a contemporary designed kitchen with integrated appliances including dish washer, oven, microwave, hob, fridge/freezer and wine cooler; large double bedroom with fitted wardrobe and finally a modern bathroom with bath and overhead shower. There is also a large airing cupboard in the living room for additional storage space.