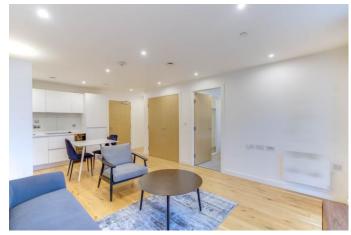

The property comprises of a stylish and open plan living space with a modern décor and includes a spacious lounge as well as a contemporary designed kitchen with integrated appliances including dish washer, oven, microwave, hob, fridge/freezer and wine cooler; large double bedroom with fitted wardrobe and finally a modern bathroom with bath and overhead shower. There is also a large airing cupboard in the living room for additional storage space.